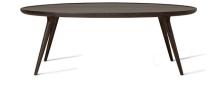

The Mater Accent Oval Lounge Table is designed by the Danish architect duo Space Copenhagen and combines a sculptural and handcrafted aesthetic. Following along the same bloodline as the highly successful 2009 Mater High Stool, the Accent collection consists of three coffee tables, a larger oval lounge table and round dining table. The various sizes allow for creativity and flexibility in configuration, and creating different atmospheres for both home and public spaces. Crafted in solid FSC certified oak with a sirka grey stain or a white matte lacquer.

DIM

W 120 cm x D 80 cm x H 42 cm W 47.2" x D 31.5" x H 16.5"