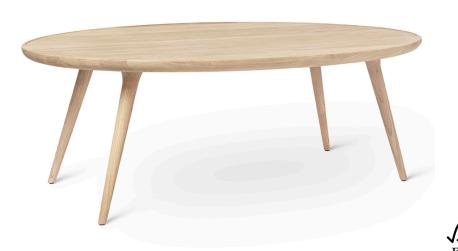

The Mater Accent Oval Lounge Table is designed by the Danish architect duo Space Copenhagen and combines a sculptural and handcrafted aesthetic. Following along the same bloodline as the highly successful 2009 Mater High Stool, the Accent collection consists of three coffee tables, a larger oval lounge table and round dining table. The various sizes allow for creativity and flexibility in configuration, and creating different atmospheres for both home and public spaces. Crafted in solid FSC certified oak with a sirka grey stain or a white matte lacquer.

DIM

W 120 cm x D 80 cm x H 42 cm W 47.2" x D 31.5" x H 16.5"